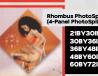

Rhombus PhotoSplit Canvas (5-Panel PhotoSplit Canvas)

Rhombus PhotoSplit Canvas (7-Panel PhotoSplit Canvas)

Full Body 3D Shaped Frameless

Size "4feet Llength Guage