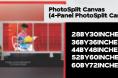

OVAL FRAMELESS

LED LIGHT-CANVAS

16X20 -18X24 -

28x40 -36X48 -

Floating Canvas

**Shout-Out Canvas Framed** 

**3D Shaped Frameless** 

PhotoSplit Bo (3-Panel Phot

Rhombus PhotoSplit Canvas (5-Panel PhotoSplit Canvas)

Rhombus PhotoSplit Canvas (7-Panel PhotoSplit Canvas)

Full Body 3D Shaped Frameless

Size "4feet Llength Guage