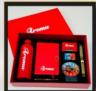

**Transparent Waterbottle** 

iomi - N3,000

BLUE 4-in-1 Gift Set
- Temperature Flask
- Dairy
- Flash Drive
- Pen

O 6-in-1 Gift Set

O 5-in-1 Gift Set

- Pen Keyholder

- Cufflinks

00 4-in-1 Gift Set