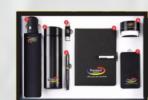

**Transparent Waterbottle** 

iomi - N3,000

BLUE 4-in-1 Gift Set
- Temperature Flask
- Dairy
- Flash Drive
- Pen

O 6-in-1 Gift Set

O 5-in-1 Gift Set

- Pen Keyholder

- Cufflinks

00 4-in-1 Gift Set

- 130,000

BAMBOO 3-in-1 Gift Set - Notebook - Pen - Keyholder

N20,000

N30,000 (comes in a Gift Box)

Print Type: Engraving
N25,000
comes in a Gift Box)

WOODEN CUFFLINKS Print Type: Engraving N10,000

Print Type: Engraving N20,000 (comes in a Gift Box)

BRACELET Print Type: Engraving N10,000

BRACELET Print Type: Engraving N15,000

METAL KEYCHAIN **N4,000** 

**Prices** 

are

subject

to

change