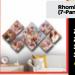

Rhombus PhotoSplit Canvas (5-Panel PhotoSplit Canvas)

Rhombus PhotoSplit Canvas (7-Panel PhotoSplit Canvas)

Full Body 3D Shaped Frameless

Size "4feet Llength Guage