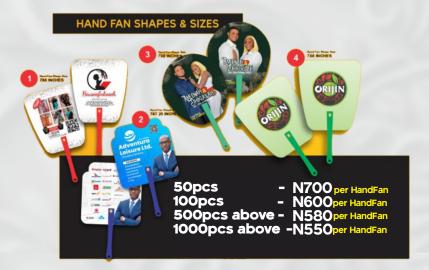

O 6-in-1 Gift Set





O 5-in-1 Gift Set

- Pen Keyholder

- Cufflinks



00 4-in-1 Gift Set

- 130,000



BAMBOO 3-in-1 Gift Set - Notebook - Pen - Keyholder

N20,000





N30,000 (comes in a Gift Box)



Print Type: Engraving
N25,000
comes in a Gift Box)







WOODEN CUFFLINKS Print Type: Engraving N10,000



Print Type: Engraving N20,000 (comes in a Gift Box)











BRACELET Print Type: Engraving N10,000



BRACELET Print Type: Engraving N15,000



METAL KEYCHAIN **N4,000** 

**Prices** 

are

subject

to

change



Flex Banner - N220 persquarefeet Vinyl Sticker (SAV) Print only - N250 persquarefeet Print N Cut -N400 persquarefeet Clear Sticker Print only - N250<sub>persqua</sub> Print N Cut -N400<sub>persqua</sub> Reflective Sticker Print only - N800<sub>persquarefeet</sub>



# PLASTIC BUSINESS



N15,000 50pcs -100pcs -N20,000

200pcs - N35,000

500pcs - N80,000

1000pcs - N120,000

## **OTHERS**



BATH-SIZE N10,000 LARGE SIZE **N15**,000



Cup Size: 12oz 50pcs - N600per cup 100pcs - N450per cup 500pcs - N000 per cup

**Prices** 

are

subject

to

change







**§32, Osholigbeyin Street, Before Azukem Hotel,** Ikorodu, Lagos State



Scan the code to start a Whatsapp or Instagram Chat





l am MICHEAL ADEDEJI ADEDIGBA, a dedicated entrepreneur and the CEO of GOD'S LOVE **MULTIPURPOSE SERVICES.** 

\*\*\*