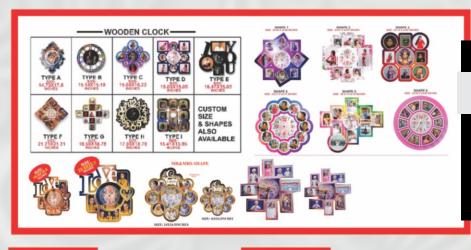

#### Regular Clock Type

Small Size Size "16 - N12,500

**Big Size** Size "16 - N20,000

**Custom Clock** 

Wooden Mirror Frame with Clock

0

Clock Engine with Accessories

N3.00