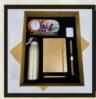

- 130,000

BAMBOO 3-in-1 Gift Set - Notebook - Pen - Keyholder

N20,000

N30,000 (comes in a Gift Box)

Print Type: Engraving
N25,000
comes in a Gift Box)

WOODEN CUFFLINKS Print Type: Engraving N10,000

Print Type: Engraving N20,000 (comes in a Gift Box)