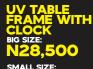

#### Regular Clock Type

Small Size Size "16 - N12,500

**Big Size** Size "16 - N20,000

**Custom Clock** 

Wooden Mirror Frame with Clock

0

Clock Engine with Accessories

N3.00