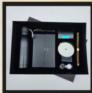

**Transparent Waterbottle** 

iomi - N3,000

BLUE 4-in-1 Gift Set
- Temperature Flask
- Dairy
- Flash Drive
- Pen

O 6-in-1 Gift Set

O 5-in-1 Gift Set

- Pen Keyholder

- Cufflinks

00 4-in-1 Gift Set